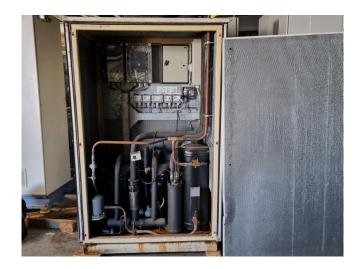

## Used Copeland ZS56K4E-TWD-551 (x2)

Used Copeland ZB75KCE-TWD-551 (x2) scroll compressors on Freon in a noise reduction cabinet. Complete with a oil separator, Friga-Bohn RH 8 oil reservoir, Frigo Mec FS 40 liquid receiver with a volume of 40 liter, liquid line filter drier and a control cabinet. The compressors together have a total displacement of 41,8 m<sup>3</sup>/h. \*Why choose for HOSBV? We are not only the largest used refrigeration specialist in Europe, but also, we deliver all equipment including an extensive test, warranty and an industrial cleaning. \*Optionally we can also perform a new paint job and arrange the logistics.

### **Specifications**

| Brand                    | Copeland             |
|--------------------------|----------------------|
| Туре                     | ZS56K4E-TWD-551 (x2) |
| Refrigerant              | Freon                |
| kW at 0°C/+40°C          | 38,7                 |
| kW at -5ºC/+40ºC         | 32,6                 |
| kW at -10°C/+40°C        | 27,2                 |
| kW at -20°C/+40°C        | 18,7                 |
| kW at -30°C/+40°C        | 12,2                 |
| On steel base frame      | <b>✓</b>             |
| Pressure safety switches | ✓                    |
| Hp/Lp/Op                 |                      |
| Liquid receiver          | ✓                    |
| Oil separator            | ✓                    |
| Liquid line filter drier | ✓                    |
| Control panel            | ✓                    |
| m3 / h                   | 41,8                 |
| Package / Rack           | /                    |
| Sizes                    | 1240x800x2200 mm     |
|                          | (LxWxH)              |
| Stock                    | 10                   |
|                          |                      |