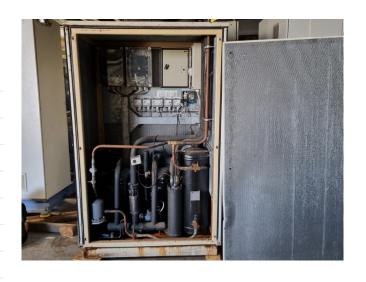

## Used Copeland ZS56K4E-TWD-551 (x2)

Used Copeland ZB75KCE-TWD-551 (x2) scroll compressors on Freon in a noise reduction cabinet. Complete with a oil separator, Friga-Bohn RH 8 oil reservoir, Frigo Mec FS 40 liquid receiver with a volume of 40 liter, liquid line filter drier and a control cabinet. The compressors together have a total displacement of 41,8 m<sup>3</sup>/h. \*Why choose for HOSBV? We are not only the largest used refrigeration specialist in Europe, but also, we deliver all equipment including an extensive test, warranty and an industrial cleaning. \*Optionally we can also perform a new paint job and arrange the logistics.

### **Specifications**

| Brand                    | Copeland             |
|--------------------------|----------------------|
| Туре                     | ZS56K4E-TWD-551 (x2) |
| Refrigerant              | Freon                |
| kW at 0°C/+40°C          | 38,7                 |
| kW at -5ºC/+40ºC         | 32,6                 |
| kW at -10°C/+40°C        | 27,2                 |
| kW at -20°C/+40°C        | 18,7                 |
| kW at -30°C/+40°C        | 12,2                 |
| On steel base frame      | <b>✓</b>             |
| Pressure safety switches | ✓                    |
| Hp/Lp/Op                 |                      |
| Liquid receiver          | ✓                    |
| Oil separator            | ✓                    |
| Liquid line filter drier | ✓                    |
| Control panel            | ✓                    |
| m3 / h                   | 41,8                 |
| Package / Rack           | /                    |
| Sizes                    | 1240x800x2200 mm     |
|                          | (LxWxH)              |
| Stock                    | 10                   |
|                          |                      |