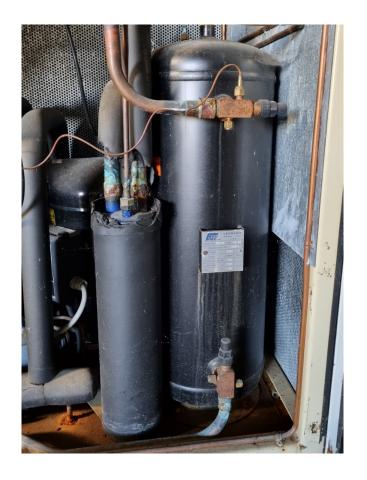

## Used Copeland ZS56K4E-TWD-551 (x2)

Used Copeland ZB75KCE-TWD-551 (x2) scroll compressors on Freon in a noise reduction cabinet. Complete with a oil separator, Friga-Bohn RH 8 oil reservoir, Frigo Mec FS 40 liquid receiver with a volume of 40 liter, liquid line filter drier and a control cabinet. The compressors together have a total displacement of 41,8 m<sup>3</sup>/h. \*Why choose for HOSBV? We are not only the largest used refrigeration specialist in Europe, but also, we deliver all equipment including an extensive test, warranty and an industrial cleaning. \*Optionally we can also perform a new paint job and arrange the logistics.