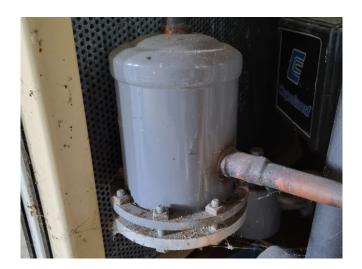

## Used Copeland ZS56K4E-TWD-551 (x2)

Used Copeland ZB75KCE-TWD-551 (x2) scroll compressors on Freon in a noise reduction cabinet. Complete with a oil separator, Friga-Bohn RH 8 oil reservoir, Frigo Mec FS 40 liquid receiver with a volume of 40 liter, liquid line filter drier and a control cabinet. The compressors together have a total displacement of 41,8 m<sup>3</sup>/h. \*Why choose for HOSBV? We are not only the largest used refrigeration specialist in Europe, but also, we deliver all equipment including an extensive test, warranty and an industrial cleaning. \*Optionally we can also perform a new paint job and arrange the logistics.