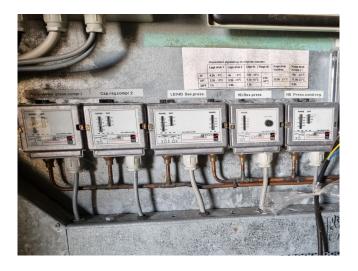

## Used Copeland ZS56K4E-TWD-551 (x2)

Used Copeland ZB75KCE-TWD-551 (x2) scroll compressors on Freon in a noise reduction cabinet. Complete with a oil separator, Friga-Bohn RH 8 oil reservoir, Frigo Mec FS 40 liquid receiver with a volume of 40 liter, liquid line filter drier and a control cabinet. The compressors together have a total displacement of 41,8 m<sup>3</sup>/h. \*Why choose for HOSBV? We are not only the largest used refrigeration specialist in Europe, but also, we deliver all equipment including an extensive test, warranty and an industrial cleaning. \*Optionally we can also perform a new paint job and arrange the logistics.