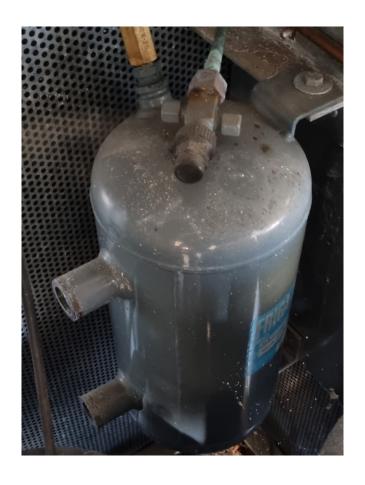

## Used Copeland ZS56K4E-TWD-551 (x2)

Used Copeland ZB75KCE-TWD-551 (x2) scroll compressors on Freon in a noise reduction cabinet. Complete with a oil separator, Friga-Bohn RH 8 oil reservoir, Frigo Mec FS 40 liquid receiver with a volume of 40 liter, liquid line filter drier and a control cabinet. The compressors together have a total displacement of 41,8 m<sup>3</sup>/h. \*Why choose for HOSBV? We are not only the largest used refrigeration specialist in Europe, but also, we deliver all equipment including an extensive test, warranty and an industrial cleaning. \*Optionally we can also perform a new paint job and arrange the logistics.