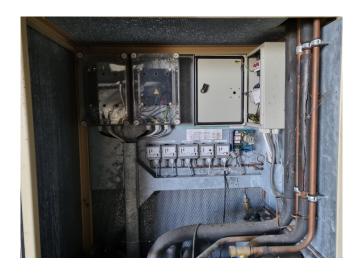

## Used Copeland ZS56K4E-TWD-551 (x2)

Used Copeland ZB75KCE-TWD-551 (x2) scroll compressors on Freon in a noise reduction cabinet. Complete with a oil separator, Friga-Bohn RH 8 oil reservoir, Frigo Mec FS 40 liquid receiver with a volume of 40 liter, liquid line filter drier and a control cabinet. The compressors together have a total displacement of 41,8 m<sup>3</sup>/h. \*Why choose for HOSBV? We are not only the largest used refrigeration specialist in Europe, but also, we deliver all equipment including an extensive test, warranty and an industrial cleaning. \*Optionally we can also perform a new paint job and arrange the logistics.