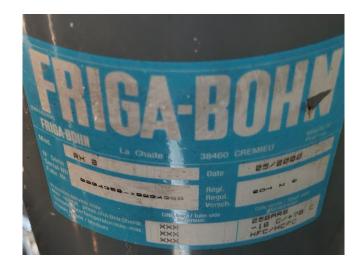

## Used Copeland ZS56K4E-TWD-551 (x2)

Used Copeland ZB75KCE-TWD-551 (x2) scroll compressors on Freon in a noise reduction cabinet. Complete with a oil separator, Friga-Bohn RH 8 oil reservoir, Frigo Mec FS 40 liquid receiver with a volume of 40 liter, liquid line filter drier and a control cabinet. The compressors together have a total displacement of 41,8 m<sup>3</sup>/h. \*Why choose for HOSBV? We are not only the largest used refrigeration specialist in Europe, but also, we deliver all equipment including an extensive test, warranty and an industrial cleaning. \*Optionally we can also perform a new paint job and arrange the logistics.