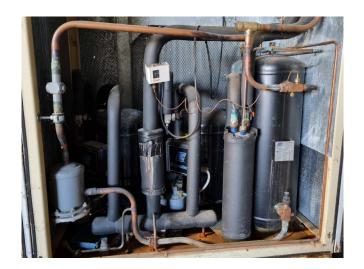

## Used Copeland ZS56K4E-TWD-551 (x2)

Used Copeland ZB75KCE-TWD-551 (x2) scroll compressors on Freon in a noise reduction cabinet. Complete with a oil separator, Friga-Bohn RH 8 oil reservoir, Frigo Mec FS 40 liquid receiver with a volume of 40 liter, liquid line filter drier and a control cabinet. The compressors together have a total displacement of 41,8 m<sup>3</sup>/h. \*Why choose for HOSBV? We are not only the largest used refrigeration specialist in Europe, but also, we deliver all equipment including an extensive test, warranty and an industrial cleaning. \*Optionally we can also perform a new paint job and arrange the logistics.

### **Specifications**

| Brand                    | Copeland             |
|--------------------------|----------------------|
| Туре                     | ZS56K4E-TWD-551 (x2) |
| Refrigerant              | Freon                |
| kW at 0°C/+40°C          | 38,7                 |
| kW at -5ºC/+40ºC         | 32,6                 |
| kW at -10°C/+40°C        | 27,2                 |
| kW at -20°C/+40°C        | 18,7                 |
| kW at -30°C/+40°C        | 12,2                 |
| On steel base frame      | <b>✓</b>             |
| Pressure safety switches | ✓                    |
| Hp/Lp/Op                 |                      |
| Liquid receiver          | ✓                    |
| Oil separator            | ✓                    |
| Liquid line filter drier | ✓                    |
| Control panel            | ✓                    |
| m3 / h                   | 41,8                 |
| Package / Rack           | /                    |
| Sizes                    | 1240x800x2200 mm     |
|                          | (LxWxH)              |
| Stock                    | 10                   |
|                          |                      |