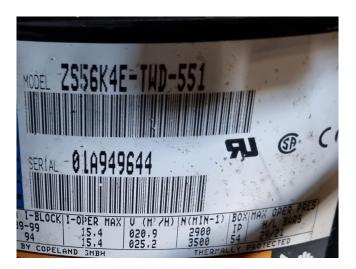

### Copeland ZS56K4E-TWD-551 (x2)

## Used Copeland ZS56K4E-TWD-551 (x2)

Used Copeland ZB75KCE-TWD-551 (x2) scroll compressors on Freon in a noise reduction cabinet. Complete with a oil separator, Friga-Bohn RH 8 oil reservoir, Frigo Mec FS 40 liquid receiver with a volume of 40 liter, liquid line filter drier and a control cabinet. The compressors together have a total displacement of 41,8 m<sup>3</sup>/h. \*Why choose for HOSBV? We are not only the largest used refrigeration specialist in Europe, but also, we deliver all equipment including an extensive test, warranty and an industrial cleaning. \*Optionally we can also perform a new paint job and arrange the logistics.