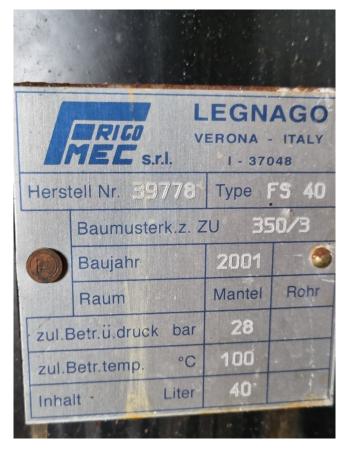

## Used Copeland ZS56K4E-TWD-551 (x2)

Used Copeland ZB75KCE-TWD-551 (x2) scroll compressors on Freon in a noise reduction cabinet. Complete with a oil separator, Friga-Bohn RH 8 oil reservoir, Frigo Mec FS 40 liquid receiver with a volume of 40 liter, liquid line filter drier and a control cabinet. The compressors together have a total displacement of 41,8 m<sup>3</sup>/h. \*Why choose for HOSBV? We are not only the largest used refrigeration specialist in Europe, but also, we deliver all equipment including an extensive test, warranty and an industrial cleaning. \*Optionally we can also perform a new paint job and arrange the logistics.